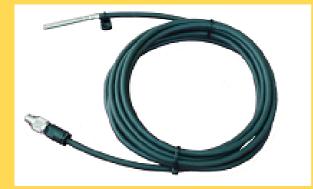

## **ABOUT AT 1000**

The AT 1000 ambient temperature sensor is specifically designed for robust and reliable ambient temperature monitoring such as solar PV monitoring application.

AT 1000 comes equipped with a robust weatherproof cable and top quality components ensuring the sensors achieve very high accuracy and are ideal for use in field environments monitoring . Radiation shield (optional) is available as protection accessories.

## **SPECIFICATION**

- Type: Pt1000 1/3 class B
- Temperature range: -40...+85°C
- Sensor housing: INOX steel tube, 6 mm diameter, 50 mm length
- Cable: 3 m LiYC11Y, 4 x AWG 26, black, weather and uv-resistant
- Protection: IP67