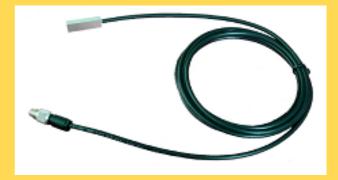

## ABOUT MT 1000

The MT 1000 module temperature sensor is specifically designed for robust and reliable solar PV module temperature monitoring application.

MT 1000 comes equipped with a robust weatherproof cable and top quality components ensuring the sensors achieve very high accuracy and are ideal for use in field environments (PV module temperature) and industrial application.

## **SPECIFICATION**

- Type: Pt1000 class A EN 60751
- Temperature range: -40...+85°C
- Sensor housing: aluminum block, selfadhesive
  - H x W x L: 6 mm x 12 mm x 35mm
- Cable: 3 m shielded cable, 2 x AWG
  26, black, weather and uv resistant
- Protection: IP67